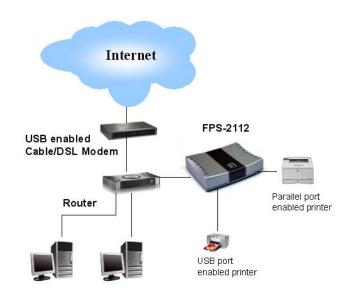

ort Windows 98SE/ME/2000/XP, Macintosh and Unix
- Support TCP/IP, PTP over TCP/IP, PTP over NetBEUI, Apple EtherTalk, SMB over NetBEUI

# Datasheet\_FPS-2112



## **Technical Specification**

Protocol Compliance

Ethernet: IEEE 802.3; IEEE 802.3u

Ports

Printer Port: 1 x USB, 1 x Parallel

Ethernet: 1x RJ45

Printing Methods:

PTP over TCP/IP or NetBEUI protocol,

LPD printing

SMB over TCP/IP or NetBEUI printing

IPP (Internet Printing Protocol)

AppleTalk

OS Support:

Windows 98SE/ME/ 2000/ XP, Macintosh

9.x, 10.x, Unix

- Management Tools
  BiAdmin, Web-based management, PC-based SNMP application
- Operating Temperature:

0°C ~40°C

Power Supply: DC 12V/0.8A

LEDs:

LAN \*1

ACT \*1

Error \*1

Dimension:

120mm(L) \* 95mm(W) \* 25mm(H)

EMI and Safety:

CE

## **Product Diagram**



FCS-2112 Diagram

#### **Ordering Information**

- FPS-2112 :1 Parallel/1 USB Combo Printer Server